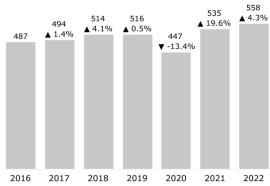

SESSION**

12. Personnel



# MADISON MORGAN CVB

22-23 Annual Report

Fiscal Year: July 1, 2022 – June 30, 2023

Presented by: Jennifer Rosa León

**Executive Director** 



# OUR MISSION

To boost economic vitality and development by inspiring tourists to come, stay and take part in the local tourism economy.





# OUR INDUSTRY

7ear 2022 County Morgan County



\$60.3M Total Visitor Spending YOY: • 8.6%



4.6% is the share of jobs directly sustained by visitor spending in county



state and local taxes which is equivalent to \$768 in tax savings for every household

Visitors generated \$5.6M in

## Visitor Spending by Category in 2022

Actual, share & % change YOY



## Visitor Spending

Actual & % change YOY



## Tourism Supported Direct Employment

Actual & % change YOY

\$16.0M





# BEST YEAR EVER VISITMADISONGA.COM



Sessions

59.79%

114,580 vs 71,706



Comparison to Previous FY



Sessions

70.19%

114,580 vs 67,324



Comparison to Pre-pandemic (FY 18-19)



# EARNED MEDIA (PR)

- Generated a total of 185,413,294 impressions with an approximate advertising equivalency (AVE) value of \$285,292.
- Outperformed impressions goal at 123.6% and AVE goal by 190.2%.





# EARNED MEDIA (PR)

- Hosted five individual media visits, including Cooking with Paula Deen, The Atlanta-Journal Constitution, and the Roamalicious blog syndicated by MSN.
- Hosted a family group press trip at Hard Labor Creek State Park with three family focused blogs with large online and social media audiences.
- Generated high profile national, regional, and local feature coverage.