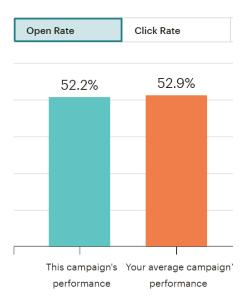

## FY22-23 SMART Goals:

- Increase Subscribers by 20 percent. *Actual* 150% increase! Current Subscribers: 1,562
- Maintain open rate above industry average (20.4 percent). Actual 52% open rate!