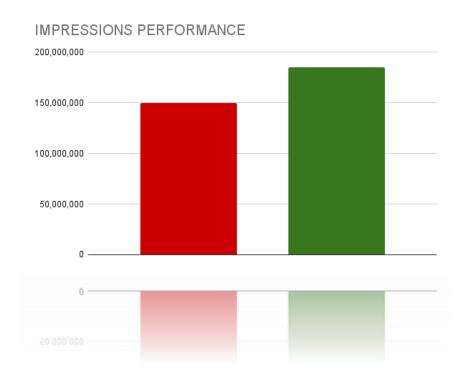

# EARNED MEDIA (PR)

- Generated a total of 185,413,294 impressions with an approximate advertising equivalency (AVE) value of \$285,292.
- Outperformed impressions goal at 123.6% and AVE goal by 190.2%.