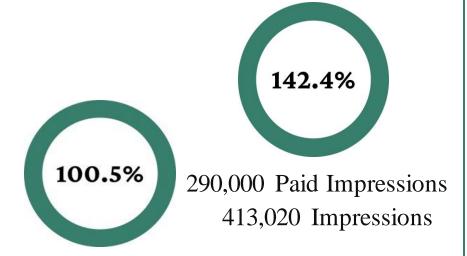

# EARNED MEDIA (PR)

- Generated a total of 185,413,294 impressions with an approximate advertising equivalency (AVE) value of \$285,292.
- Outperformed impressions goal at 123.6% and AVE goal by 190.2%.

# Instagram

Surpassed follower and paid impression goals

12,550 (3%) Followers Goal 12,607 Followers 06/30/23

• Surpassed follower goal

4,800 (9%) Followers Goal 5,028 Followers 6/30/23