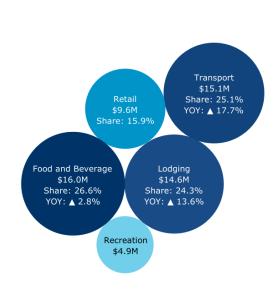

## Visitor Spending by Category in 2022

Actual, share & % change YOY

# OUR INDUSTRY

7ear 2022 County Morgan County

\$60.3M Total Visitor Spending YOY: • 8.6%

4.6% is the share of jobs directly sustained by visitor spending in county

state and local taxes which is equivalent to \$768 in tax savings for every household