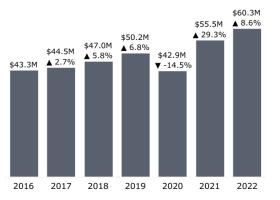

## Visitor Spending

Actual & % change YOY

# OUR INDUSTRY

7ear 2022 County Morgan County

\$60.3M Total Visitor Spending YOY: • 8.6%

4.6% is the share of jobs directly sustained by visitor spending in county

state and local taxes which is equivalent to \$768 in tax savings for every household