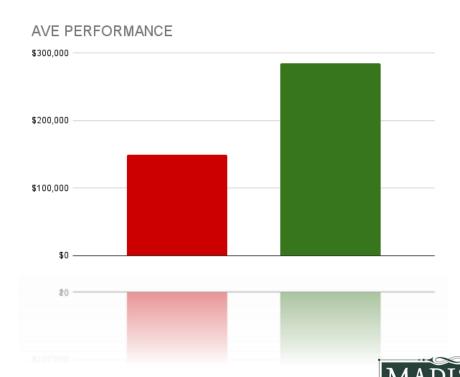

# EARNED MEDIA (PR)

- Generated a total of 185,413,294 impressions with an approximate advertising equivalency (AVE) value of \$285,292.
- Outperformed impressions goal at 123.6% and AVE goal by 190.2%.